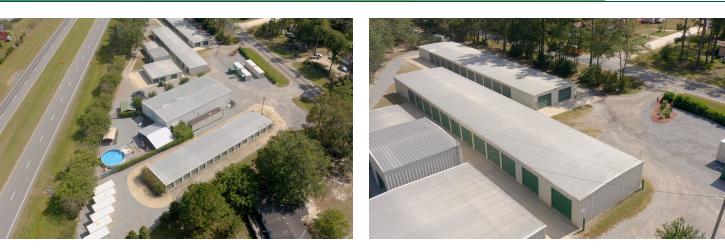

### **PROPERTY DESCRIPTION**

The facility consists of 115 units, 9 of which are rentable Boat & RV storage. Office Space included. Located in Thomasville Ga, one of south GAs largest cities within easy reach of businesses, neighborhoods, and retail centers. This offering contains 2 separate parcels for sale as one houses the boat & RV storage, together they combine for a total of 3.42 acres w/ 29,415 NRSF and room for expansion. The Facility currently sits at 92% occupancy with current rents below market standard. Facility has a unique mix of rentable space to cater both commercial and residential customers.

### **PROPERTY HIGHLIGHTS**

- Historically between 92% 100% Occupancy
- Low Expenses w/ Opportunity to Expand on Both Parcels
- Below Market Rents Immediate Value Add
- Automated Gates & Security Cameras