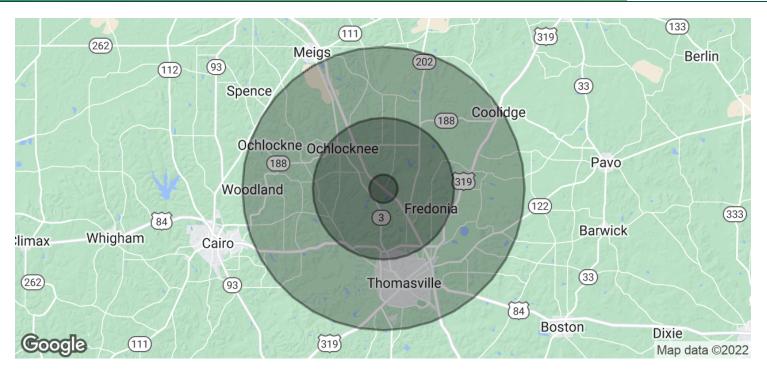

### PREMIER COMMERCIAL GROUP

4708 Capital Circle NW, Tallahassee, FL 32303 850.933.5899 | teampcg.com

Thomasville, GA 31792

| POPULATION           | 1 MILE | 5 MILES | 10 MILES |
|----------------------|--------|---------|----------|
| Total Population     | 238    | 7,585   | 38,814   |
| Average Age          | 47.6   | 41.0    | 39.8     |
| Average Age (Male)   | 45.1   | 35.6    | 36.9     |
| Average Age (Female) | 51.0   | 43.8    | 41.6     |
|                      |        |         |          |

| HOUSEHOLDS & INCOME | 1 MILE    | 5 MILES   | 10 MILES  |
|---------------------|-----------|-----------|-----------|
| Total Households    | 101       | 3,435     | 18,138    |
| # of Persons per HH | 2.4       | 2.2       | 2.1       |
| Average HH Income   | \$64,890  | \$54,150  | \$55,112  |
| Average House Value | \$151,269 | \$132,437 | \$143,155 |