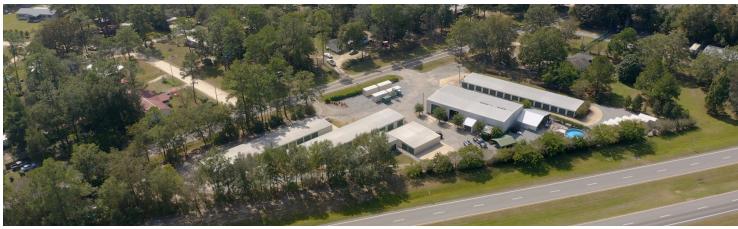

### **PROPERTY DESCRIPTION**

The facility consists of 115 units, 9 of which are rentable Boat & RV storage. Office Space included. Located in Thomasville Ga, one of south GAs largest cities within easy reach of businesses, neighborhoods, and retail centers. This offering contains 2 separate parcels for sale as one houses the boat & RV storage, together they combine for a total of 3.42 acres w/ 29,415 NRSF and room for expansion. The Facility currently sits at 92% occupancy with current rents below market standard. Facility has a unique mix of rentable space to cater both commercial and residential customers.

### **PROPERTY HIGHLIGHTS**

- Historically between 92% 100% Occupancy
- Low Expenses w/ Opportunity to Expand on Both Parcels
- Below Market Rents Immediate Value Add
- Automated Gates & Security Cameras