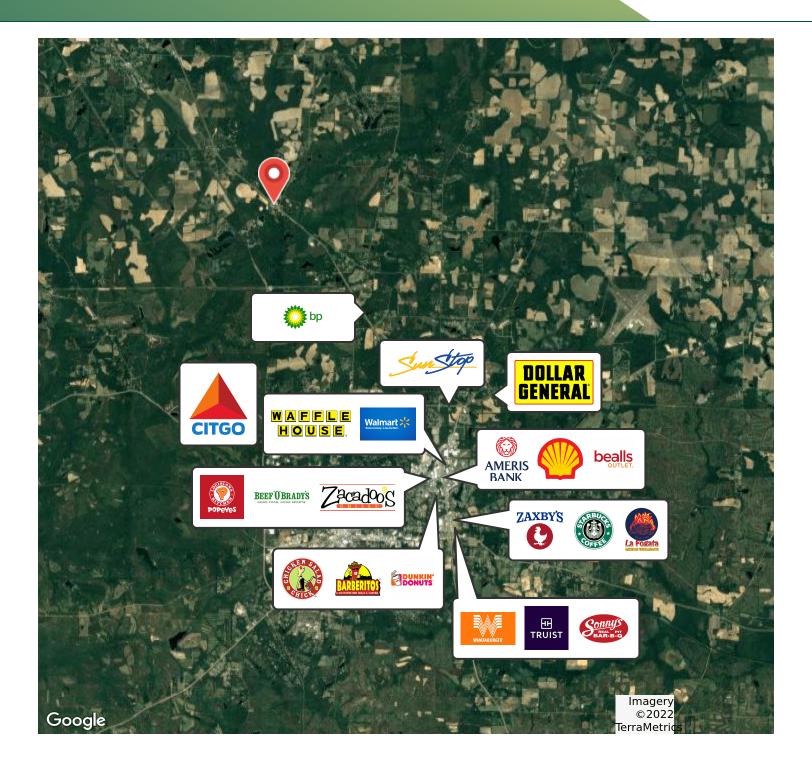

### **PROPERTY DESCRIPTION**

The facility consists of 115 units, 9 of which are rentable Boat & RV storage. Office Space included. Located in Thomasville Ga, one of south GAs largest cities within easy reach of businesses, neighborhoods, and retail centers. This offering contains 2 separate parcels for sale as one houses the boat & RV storage, together they combine for a total of 3.42 acres w/ 29,415 NRSF and room for expansion. The Facility currently sits at 92% occupancy with current rents below market standard. Facility has a unique mix of rentable space to cater both commercial and residential customers.