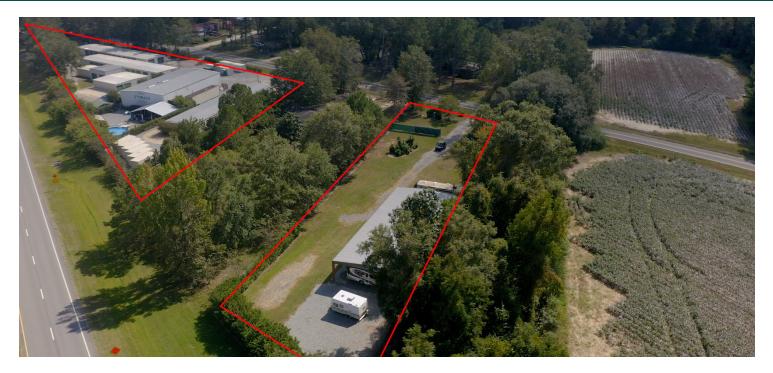

### **PROPERTY DESCRIPTION**

The facility consists of 115 units, 9 of which are rentable Boat & RV storage. Office Space included. Located in Thomasville Ga, one of south GAs largest cities within easy reach of businesses, neighborhoods, and retail centers. This offering contains 2 separate parcels for sale as one houses the boat & RV storage, together they combine for a total of 3.42 acres w/ 29,415 NRSF and room for expansion. The Facility currently sits at 92% occupancy with current rents below market standard. Facility has a unique mix of rentable space to cater both commercial and residential customers.

Unit Mix Included below:

| 10 x 10: 14           | 10 x 15: 24 |
|-----------------------|-------------|
| 10 x 20: 21           | 10 x 25: 4  |
| 10 x 30: 16           | 12 x 40: 13 |
| 15 x 20: 6            | 15 x 30: 2  |
| 25 x 15: 2            | 25 x 25: 1  |
| 25 x 50: 2            | 8 x 20: 10  |
| *No Seller Financing* |             |
|                       |             |

#### **OFFERING SUMMARY**

| Sale Price:      | \$1,550,000 |
|------------------|-------------|
| Number of Units: | 115         |
| Lot Size:        | 105,415 SF  |
| Building Size:   | 29,415 SF   |